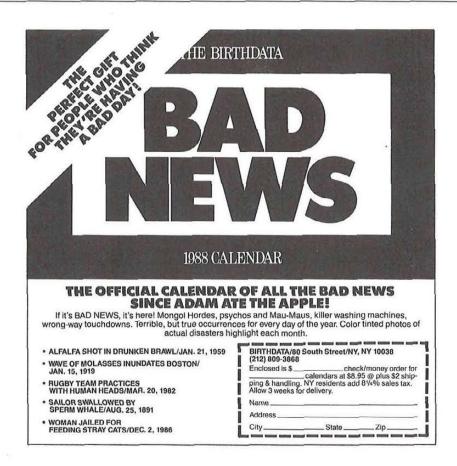

## WHAT DO THE FOLLOWING HAVE IN COMMON?

—A Davis, California, man told police there that someone had broken into his apartment and made a batch of Rice Krispies marshmallow treats, which were then left in the refrigerator. The burglar also dyed a bowl of rice green before escaping.

—The world record for automobile eating has been set by an Indian fakir. Mahegnay Souamin consumed an entire Chevrolet by dismantling it, cutting it into tiny pieces, and eating a few parts each day.

—The ninety-second National Lampoon True Facts Radio Show is the longest-running, most widely listened-to comedy feature in the nation.

—An employee of Germaine Monteil Cosmetics in Deer Park, New York, was critically burned when a vat of molten lipstick toppled over on him.